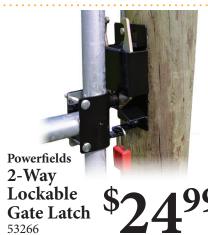

Gift Bundle Set" with purchase of Pro 575. While supplies last.









Bonide

Killer

below 60F

40 oz., 40659

Weed Beater

Lawn Weed

Ideal cool season

herbicide for lawns.

Work well in temps

299

Ukiah Note **Fire Pit** 93500 "HOT DEAL" Reg \$399.99

Ukiah Co.



## **99**<sup>99</sup>

Bonide Moss Max **Moss Killer** for Lawns 20 lb., 40534 Fast acting, covers up to 5000 sq. ft.

<sup>\$1599</sup>



DINITE

Behlen **Galvanized Stock Tank** 100 Gallon 2x2x4, 80375 52<sup>99</sup> Great for raised garden beds or

- ener

A



G+B Eden Valley Garden Soil 1.5 cu. ft., 49521



**Kellogg Products** G+B Worm Gro Earth Worm Castings 20 qt., 41868



BEATER MAR

Presidente Se de transmission Se de transmission

**Kellogg Products** G+B Raised Bed **C** and Potting Mix 2 cu. ft., 41867











**Kellogg Products G+B Harvest** Supreme Premium Soil Amendment 2 cu. ft., 41864





Century Drill + Tool Co. New Line of Century Hand Held Any regular stock hand held Century Tool purchased during circular sale period. Will perform to your satisfaction or be replaced at no charge from the place

of purchase.



SURNS FEED STORE 29215 SE Orient Drive, Gresham, OR 97080 www.burnsfeed.com • (503) 633-3246

Large enough to supply your needs, small enough to provide great service!

STORE HOURS: Monday - Friday 8am - 6pm Saturday 8am - 5pm Sunday 10am - 4pm

BASE Page 4 – Burns Feed Store