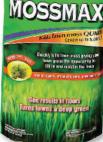

## **99**<sup>99</sup>

Bonide Moss Max **Moss Killer** for Lawns 20 lb., 40534 Fast acting, covers up to 5000 sq. ft.

<sup>\$1599</sup>

DINITE

Behlen **Galvanized Stock Tank** 100 Gallon 2x2x4, 80375 52<sup>99</sup> Great for raised garden beds or